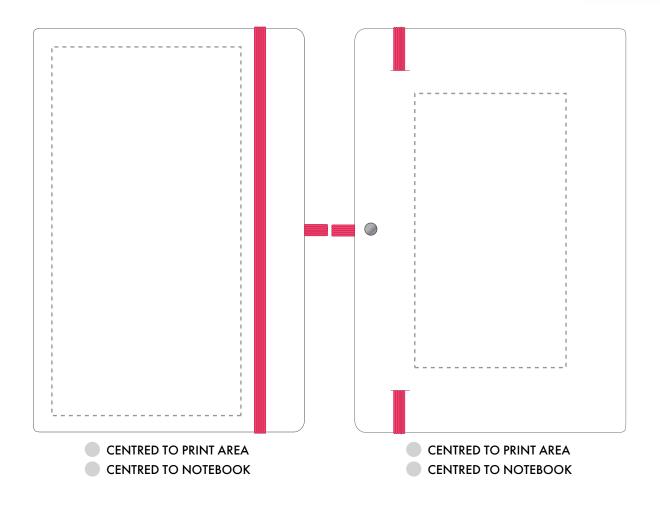

## PANTONE REFERENCE(S)

Full colour printing

Product Image for visualisation - colours may vary

ARTWORK SCALE 50%

The dashed line is to demonstrate print area and will not appear on your printed item

| ARTWORK SCALE 100%<br>Max print area: 195mm x 100mm |        | ARTWORK SCALE 100%<br>Max print area: 145mm x 80mm |
|-----------------------------------------------------|--------|----------------------------------------------------|
|                                                     |        | ,                                                  |
|                                                     |        | 1<br>                                              |
|                                                     |        | 1<br>1<br>1                                        |
|                                                     | 1      |                                                    |
|                                                     | I<br>I |                                                    |
|                                                     | 1      |                                                    |
|                                                     |        | <br>                                               |
|                                                     |        | 1<br>                                              |
|                                                     |        | 1<br>1<br>1                                        |
|                                                     |        |                                                    |
|                                                     |        |                                                    |
|                                                     | 1      |                                                    |
|                                                     | 1      | I<br>I                                             |
|                                                     |        | 1<br>1<br>1                                        |
|                                                     |        | <br>                                               |
|                                                     |        |                                                    |
|                                                     |        |                                                    |
|                                                     |        |                                                    |
|                                                     | 1      | I<br>I                                             |
|                                                     | 1      | <br>                                               |
|                                                     |        | 1<br>1<br>1                                        |
|                                                     |        | <br>                                               |
|                                                     |        |                                                    |
|                                                     |        |                                                    |
|                                                     |        |                                                    |
|                                                     | <br>   |                                                    |
|                                                     | 1      |                                                    |
|                                                     |        |                                                    |
|                                                     |        |                                                    |
|                                                     | -      |                                                    |
|                                                     |        |                                                    |